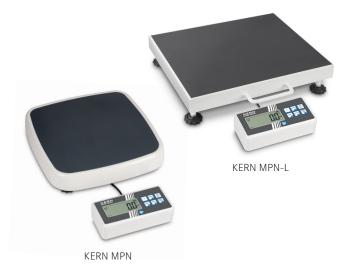

#### **KERN MPN · MPN-L**

- Professional Integrable Body Scales
- Suitable for overweight patients in the adipose range (up to 300 kg)

#### **Field of Application**

Doctor's practices, hospitals, physical rehabilitation centers