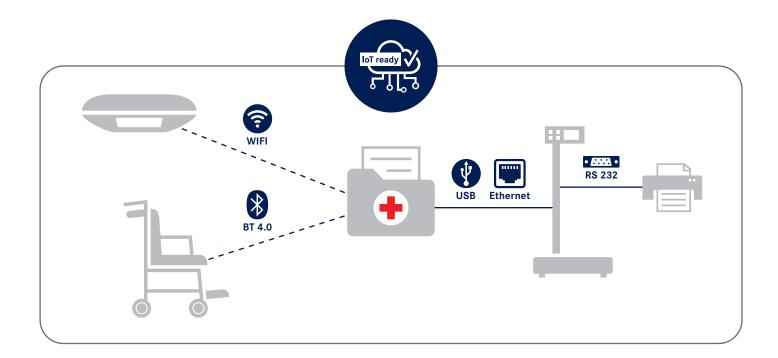

# YOUR KERN PLUS

- Wireless transfer of weighing data into the digital patient file, comfortably and software independently, for example via WIFI
- KERN Universal Port (KUP) for maximum flexibility and individualization via ports such as RS 232, USB, Bluetooth or Ethernet (Except for the KERN MBA Model)
- KERN Communication Protocol (KCP) for remote controlling and requests via an external control device or computer, with standardized and identical remote control commands
- Data Digitalization, quick and easy without additional software or service contracts

# INTELLIGENT AND EFFICIENT

OUR DEFINITION OF IOT READY

IoT ready means that these scales can be integrated into your current or future practice or care facility network both easily and flexibly. Join us as we start in the future of weighing in the Internet of Things (IoT).

# **YOUR BENEFITS**

- Accelerate your processes Access to the data within seconds, the time-consuming manual maintenance of data is no longer necessary
- Avoid mistakes by transmitting weighing data automatically
- Save on additional costs, as no further software is necessary
- Back up your data automatically via Alibi Memory (factory option)
- Benefit from maximum flexibility and customizability to interfaces such as RS 232, USB, Bluetooth or Ethernet can be easily retrofitted without new verification needed
- Medically approved according to 93/42/EWG