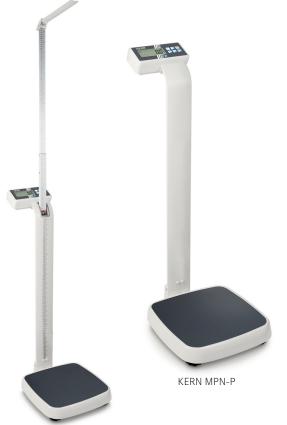

#### **KERN MPN-H · MPN-P**

- Integrable Body Scale
- Height rod built into stand

#### **Field of Application**

Doctor's practices, hospitals, physical rehabilitation centers

KERN MPN-H

#### **KERN MPN · MPN-L**

- Professional Integrable Body Scales
- Suitable for overweight patients in the adipose range (up to 300 kg)

#### **Field of Application**

Doctor's practices, hospitals, physical rehabilitation centers