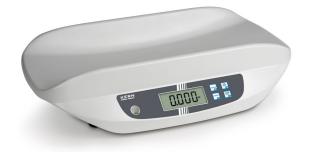

# **BABY SCALE**

# **KERN MBA**

- Compact baby scale with special Safe-Guard cradle tray
- · For professional mobile or stationary use in medical diagnostics

# **Field of Application**

Doctor's practices, hospitals (Neonatal Care)