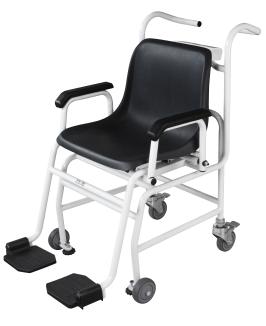

# CHAIR SCALE

# **KERN MCN**

 Integrable Mobile Chair Scale, with battery operation for high flexibility

# **Field of Application**

Care facilities, senior homes, hospitals